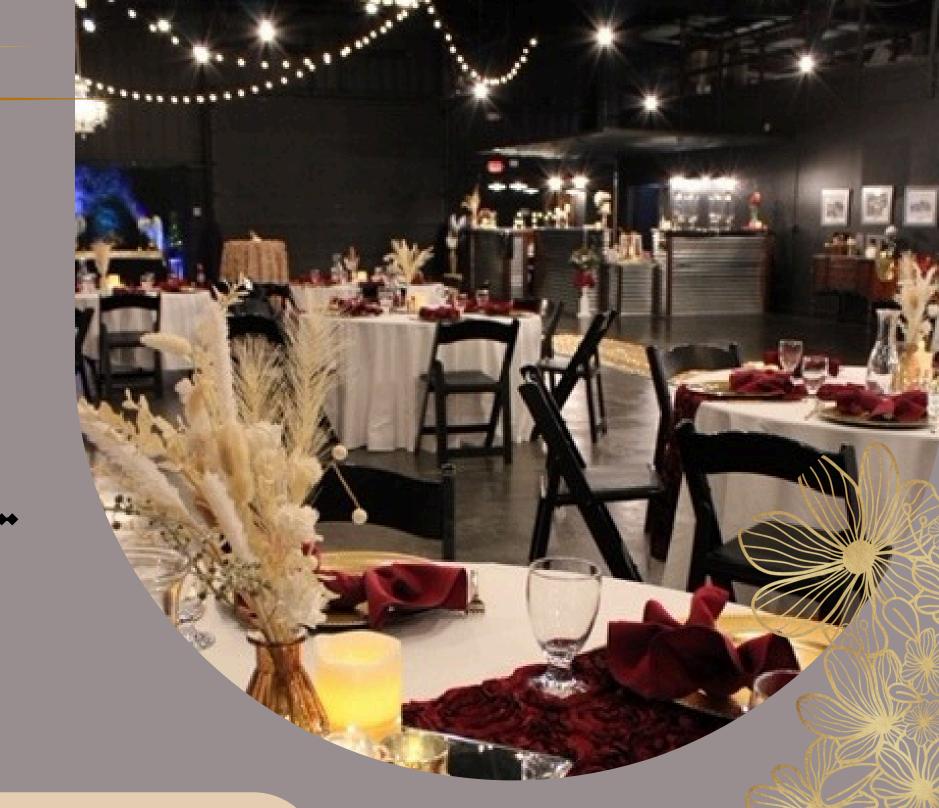

Saturday- 12 Hour Rental - \$3,000

\*Inquire with a Sales Representative about Additional Pricing Options and Expansion of Garage up to 350 Guests\*

**Includes: Up to 250 Guests** 

225 Black Chairs | 16-60" Rounds | 18-72" Rounds | 3-30 Cocktail Tables | 20-6' FT Rect. Tables Lounge Furniture | Ice | Buffet Equipment | Salt & Pepper Sets | Water Carafes | Bar Equipment & Bar Menu | Facilitator | White or Black Linens & Basic Linen Napkins | Basic Audio (Microphone & Spotify)